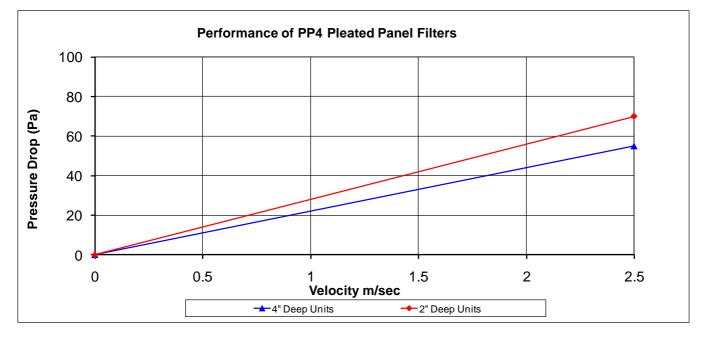

## Performance:

| N779           | G4                     |
|----------------|------------------------|
| nce            | 90/95%                 |
| 47mm deep      | ≤ 2.0m/sec             |
| 96mm deep      | ≤ 2.5m/sec             |
| 47mm deep      | 45 Pascal              |
| 96mm deep      | 55 Pascal              |
|                | ≤ 225 Pascal           |
| ng temperature | 70°C                   |
| ng humidity    | 70%                    |
|                | 96mm deep<br>47mm deep |